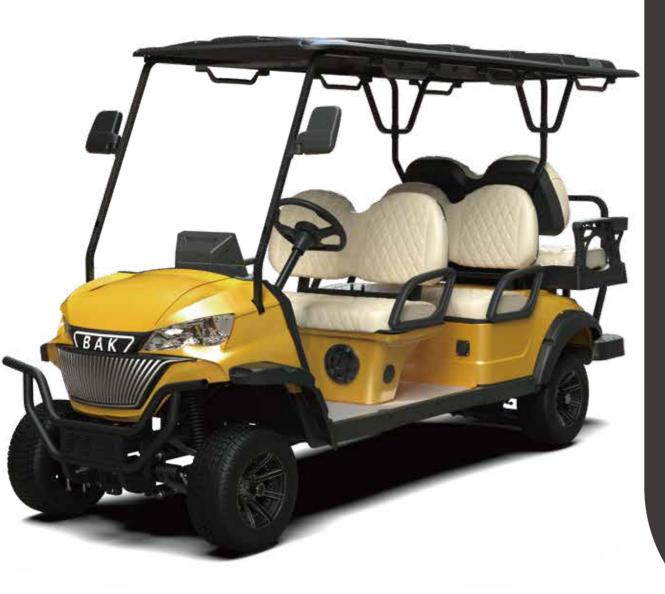

## Specification

| • Size Overall                | 3710*1340*1950 mm               |
|-------------------------------|---------------------------------|
| • Net Weight                  | $\leq$ 590kg (Battery included) |
| Rated Passenger               | 6                               |
| Front/Rear Wheelbase          | 2416mm                          |
| Front/Rear Wheel Track        | Front930mm/Rear1030mm           |
| Min Ground Clearance          | 100mm                           |
| Min Turning RadiusL           | 3.15m                           |
| <ul> <li>Max Speed</li> </ul> | 20MPH                           |
| Climbing Ability              | 25%                             |
| Hill-Holding Ability          | 25%                             |
| • Endurance                   | 60-80mile (Normal road)         |
| Braking Distance              | ≦5m                             |

## Electric System

| • Motor                          | KDS, 48V, AC, 5KW                 |
|----------------------------------|-----------------------------------|
| • Battery Type                   | Lithium battery 48V 150Ah         |
| • Charger                        | Intelligent Cart Charger 48V/18AH |
| <ul> <li>Charger Time</li> </ul> | < 8h (Discharge rate 80%)         |

## Suspension & Brake System

| • Front suspension                  | Double swing arm independent front suspension + coil springs + cylindrical<br>hydraulic dampers.                                             |
|-------------------------------------|----------------------------------------------------------------------------------------------------------------------------------------------|
| <ul> <li>Rear suspension</li> </ul> | Integral rear axle+16:1 ratio+coil spring dampers + cylindrical hydraulic<br>cartridge dampers+rear stabilizer bars                          |
| • Brake system                      | Zero crossing rear axle; 4-wheel hydraulic brakes, 4-wheel disc brakes<br>+electromagnetic brakes for parking (with vehicle towing function) |
| <ul> <li>Steering system</li> </ul> | Bidirectional rack and pinion steering system, automatic backlash compensation function                                                      |

## Exterior

| • Display screen                 | IP66 10-inch waterproof LCD multimedia instrument with vehicle detection function |
|----------------------------------|-----------------------------------------------------------------------------------|
| <ul> <li>Sound system</li> </ul> | IP66 Full Range Speaker H065B (with light)                                        |
| • Seats                          | Integral foam moulded seat cushion + Solid color premium imported leather         |
| • Floors                         | High-strength aluminium alloy profile anti-oxidised no-slip flooring              |
| • Frame                          | High-strength sheet metal trapezoidal frame;                                      |