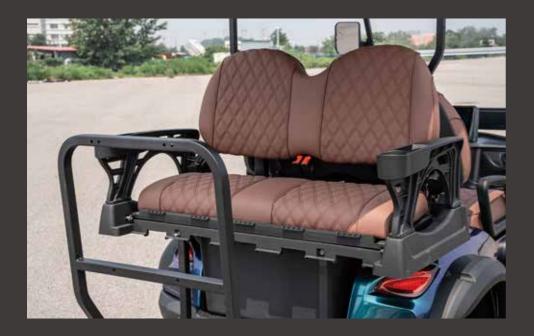

## Exterior

| • Display screen                 | IP66 10-inch waterproof LCD multimedia instrument with vehicle detection function |
|----------------------------------|-----------------------------------------------------------------------------------|
| <ul> <li>Sound system</li> </ul> | IP66 Full Range Speaker H065B (with light)                                        |
| • Seats                          | Integral foam moulded seat cushion + Solid color premium imported leather         |
| • Floors                         | High-strength aluminium alloy profile anti-oxidised no-slip flooring              |
| • Frame                          | High-strength sheet metal trapezoidal frame;                                      |