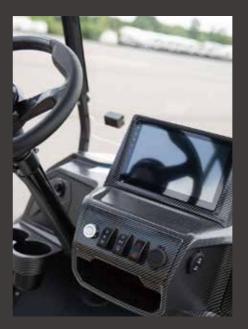

## Exterior

| • Display screen                 | IP66 10-inch waterproof LCD multimedia instrument with vehicle detection function |
|----------------------------------|-----------------------------------------------------------------------------------|
| <ul> <li>Sound system</li> </ul> | IP66 Full Range Speaker H065B (with light)                                        |
| • Seats                          | Integral foam moulded seat cushion + Solid color premium imported leather         |
| • Floors                         | High-strength aluminium alloy profile anti-oxidised no-slip flooring              |
| • Frame                          | High-strength sheet metal trapezoidal frame;                                      |