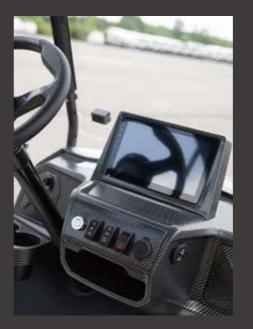

## Exterior

| • Display screen                 | IP66 10-inch waterproof LCD multimedia instrument with vehicle detection function |
|----------------------------------|-----------------------------------------------------------------------------------|
| <ul> <li>Sound system</li> </ul> | IP66 Full Range Speaker H065B (with light)                                        |
| • Seats                          | Integral foam moulded seat cushion + Solid color premium imported leather         |
| • Floors                         | High-strength aluminium alloy profile anti-oxidised no-slip flooring              |
| • Frame                          | High-strength sheet metal trapezoidal frame;                                      |