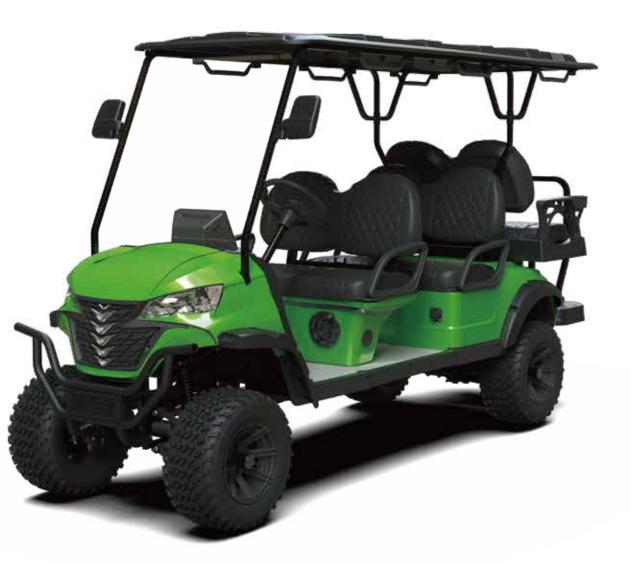

## Specification

| • Size Overall                           | 3710*1340*2070mm                |
|------------------------------------------|---------------------------------|
| • Net Weight                             | $\leq$ 640kg (Battery included) |
| • Rated Passenger                        | 6                               |
| • Front/Rear Wheelbase                   | 2436mm                          |
| • Front/Rear Wheel Track                 | Front1015mm/Rear1075mm          |
| <ul> <li>Min Ground Clearance</li> </ul> | 170mm                           |
| • Min Turning RadiusL                    | 3.20m                           |
| <ul> <li>Max Speed</li> </ul>            | 24MPH                           |
| Climbing Ability                         | 25%                             |
| <ul> <li>Hill-Holding Ability</li> </ul> | 25%                             |
| • Endurance                              | 60-80mile (Normal road)         |
| <ul> <li>Braking Distance</li> </ul>     | ≦5m                             |

## Electric System

| • Motor                          | KDS, 48V, AC, 5KW                 |
|----------------------------------|-----------------------------------|
| • Battery Type                   | Lithium battery 48V 150Ah         |
| • Charger                        | Intelligent Cart Charger 48V/18AH |
| <ul> <li>Charger Time</li> </ul> | < 8h (Discharge rate 80%)         |

## Suspension & Brake System

| Front suspension | Double swing arm independent front suspension + coil springs + cylindrical hydraulic dampers.                                                |
|------------------|----------------------------------------------------------------------------------------------------------------------------------------------|
| Rear suspension  | Integral rear axle+16:1 ratio+coil spring dampers + cylindrical hydraulic<br>cartridge dampers+rear stabilizer bars                          |
| • Brake system   | Zero crossing rear axle; 4-wheel hydraulic brakes, 4-wheel disc brakes<br>+electromagnetic brakes for parking (with vehicle towing function) |
| Steering system  | Bidirectional rack and pinion steering system, automatic backlash compensation function                                                      |

## Exterior

| • Display screen                 | IP66 10-inch waterproof LCD multimedia instrument with vehicle detection function |
|----------------------------------|-----------------------------------------------------------------------------------|
| <ul> <li>Sound system</li> </ul> | IP66 Full Range Speaker H065B (with light)                                        |
| • Seats                          | Integral foam moulded seat cushion + Solid color premium imported leather         |
| • Floors                         | High-strength aluminium alloy profile anti-oxidised no-slip flooring              |
| • Frame                          | High-strength sheet metal trapezoidal frame;                                      |