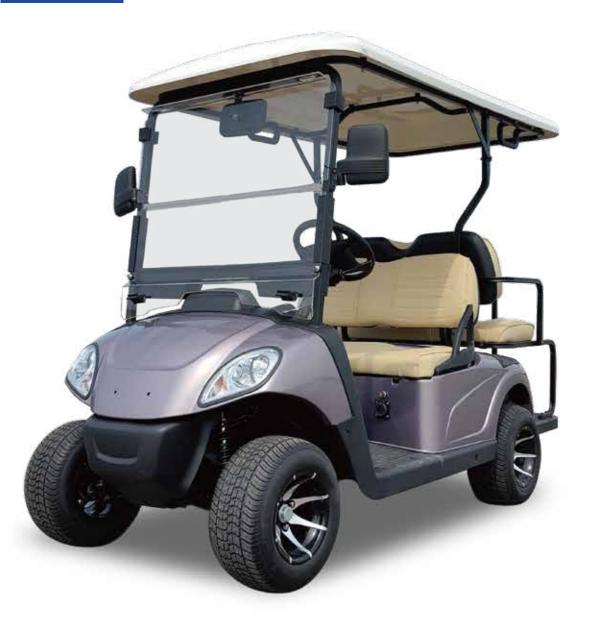

## **Specification**

| • Size Overall            | 2710×1175×1850mm     |
|---------------------------|----------------------|
| • Net Weight              | 570kg                |
| • Rated Passenger         | 4                    |
| • Front/Rear Wheelbase:   | 1670mm               |
| • Front/Rear Wheel Track: | Front885mm/Rear980mm |
| • Min Ground Clearance:   | 120mm                |
| • Min Turning RadiusL:    | 3.20m                |
| • Max Speed:              | 25MPH                |
| Climbing Ability:         | 30%                  |
| • Endurance:              | 80-100mile           |

## electric system

| ◆ Motor        | 48V5KW AC motor                                               |
|----------------|---------------------------------------------------------------|
| • Controller   | AC controller                                                 |
| • Battery Type | Maintenance-free deep cycle lead-acid battery 8V*6 pieces 48V |
| • Charger      | 48V25A intelligent fully automatic charger                    |
| • DC converter | 48V/12V300W                                                   |

## Suspension and brake system

| <ul> <li>Steering system</li> </ul>      | Bi-directional push rack and pinion steering gear                           |
|------------------------------------------|-----------------------------------------------------------------------------|
| <ul> <li>Braking System</li> </ul>       | Self-adjusting mechanical brake and anti-skid design                        |
| • Rear axle system                       | Integral infinitely variable rear axle with main reduction and differential |
| <ul> <li>Front damping system</li> </ul> | Independent suspension, coil springs                                        |
| • Rear damping system                    | Simple hydraulic shock absorbers for steel plate springs                    |

## Exterior

| <ul> <li>Front windshield</li> </ul> | Special acrylic windshield                                               |
|--------------------------------------|--------------------------------------------------------------------------|
| • Body                               | Body of automobile: ABS with automotive paint (4-seater is injection     |
|                                      | molded with automotive paint;)                                           |
| • Ceiling                            | The 2-seater is ABS injection molding material; the others are thickened |
|                                      | blister molding material.                                                |
| • Seat                               | Foam molded core, UV-resistant seat cushion                              |
| • Floor                              | Wear-resistant and non-slip rubber material                              |
| • Frame                              | High-strength steel structural parts, electrophoretic surface treatment  |
|                                      | process                                                                  |