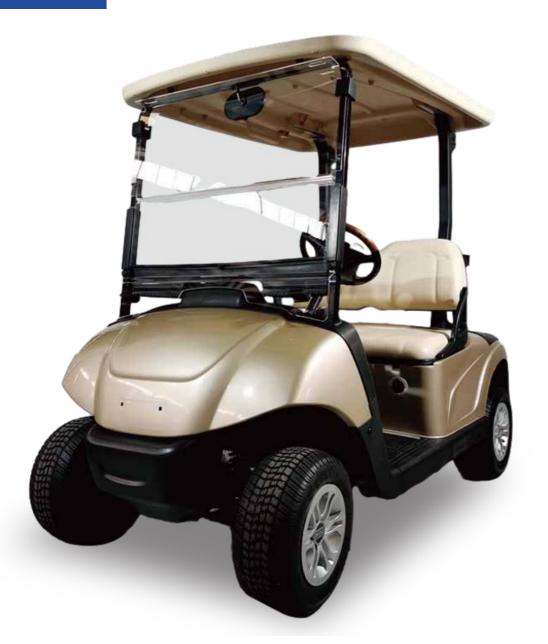

# BAK GOLF CART A-C2

- +8615803882544
- ⊠ bakgolfcart@gmail.com

Website

Whatsapp

### Specification

| • Size Overall            | 2365*1175*1830mm     |
|---------------------------|----------------------|
| • Net Weight              | 480kg                |
| • Rated Passenger         | 2                    |
| • Front/Rear Wheelbase:   | 1670mm               |
| • Front/Rear Wheel Track: | Front885mm/Rear980mm |
| • Min Ground Clearance:   | 120mm                |
| • Min Turning RadiusL:    | 3.20m                |
| • Max Speed:              | 25MPH                |
| • Climbing Ability:       | 30%                  |
| • Endurance:              | 80-100mile           |

# Exterior

| • Front windshield | Special acrylic windshield                                               |
|--------------------|--------------------------------------------------------------------------|
| • Body             | Body of automobile: ABS with automotive paint (4-seater is injection     |
|                    | molded with automotive paint;)                                           |
| • Ceiling          | The 2-seater is ABS injection molding material; the others are thickened |
|                    | blister molding material.                                                |
| • Seat             | Foam molded core, UV-resistant seat cushion                              |
| • Floor            | Wear-resistant and non-slip rubber material                              |
| ◆ Frame            | High-strength steel structural parts, electrophoretic surface treatment  |
|                    | process                                                                  |